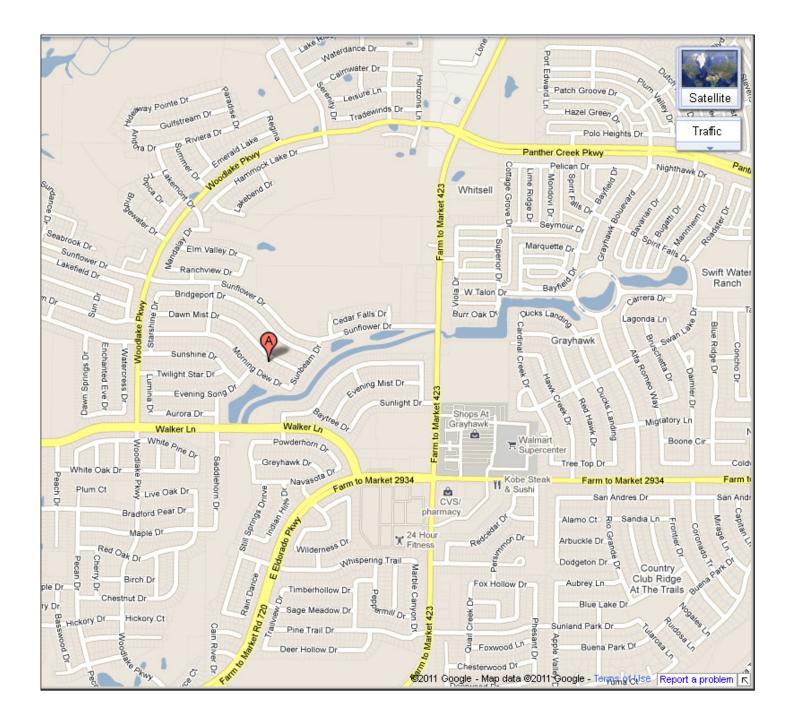

John Jones' house/The Shed 2452 Dawn Mist Drive Little Elm, TX 75068

Directions from Dallas

1. Get on 75 and head north Take 380 west to FM423, then go south Go past Woodlake Parkway to Sunflower Drive, and head west Turn south on Sunbeam Drive Turn right onto Dawn Mist Drive The house is 500' up the road on the south side of the street

2. Get on the Dallas North Tollway and head north Take the West Eldorado Parkway (FM 2934) exist and head west Go north on Walker Lane Go north on Saddlehorn Drive Go right on Evening Song Drive Go right on Morning Dew Drive, Go left on Sunbeam Drive, then left on Dawn Mist Drive The house is 500' up the road on the south side of the street