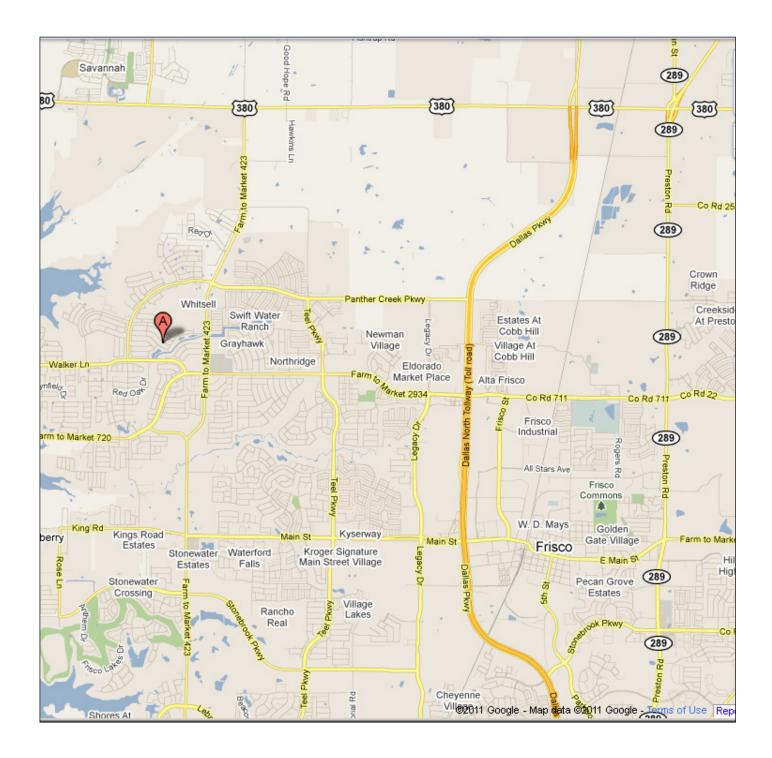

John Jones' house/The Shed 2452 Dawn Mist Drive Little Elm, TX 75068

Directions from Dallas

1. Get on 75 and head north Take 380 west to FM423, then go south Go past Woodlake Parkway to Sunflower Drive, and head west Turn south on Sunbeam Drive Turn right onto Dawn Mist Drive The house is 500' up the road on the south side of the street

2. Get on the Dallas North Tollway and head north Take the West Eldorado Parkway (FM 2934) exist and head west Go north on Walker Lane Go north on Saddlehorn Drive Go right on Evening Song Drive Go right on Morning Dew Drive, Go left on Sunbeam Drive, then left on Dawn Mist Drive The house is 500' up the road on the south side of the street