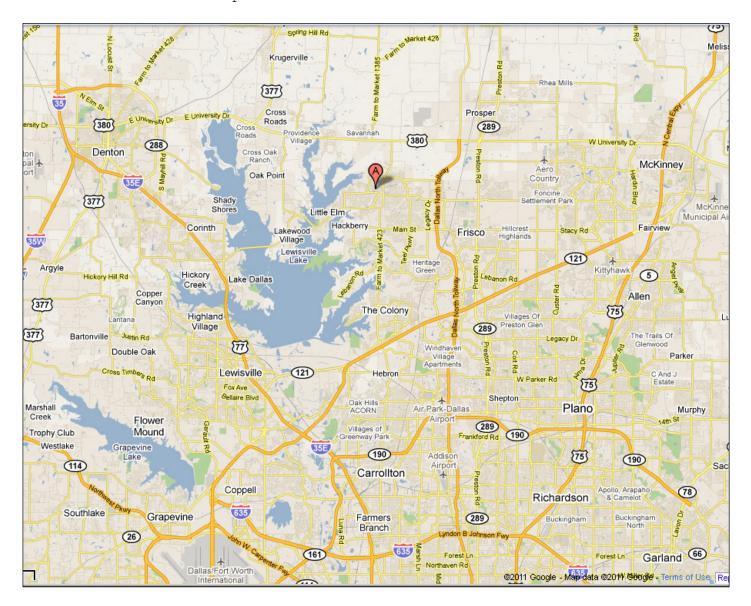

John Jones' house/The Shed 2452 Dawn Mist Drive Little Elm, TX 75068

Directions from Dallas

1. Get on 75 and head north Take 380 west to FM423, then go south Go past Woodlake Parkway to Sunflower Drive, and head west Turn south on Sunbeam Drive Turn right onto Dawn Mist Drive The house is 500' up the road on the south side of the street

2. Get on the Dallas North Tollway and head north Take the West Eldorado Parkway (FM 2934) exist and head west Go north on Walker Lane Go north on Saddlehorn Drive Go right on Evening Song Drive Go right on Morning Dew Drive, Go left on Sunbeam Drive, then left on Dawn Mist Drive The house is 500' up the road on the south side of the street