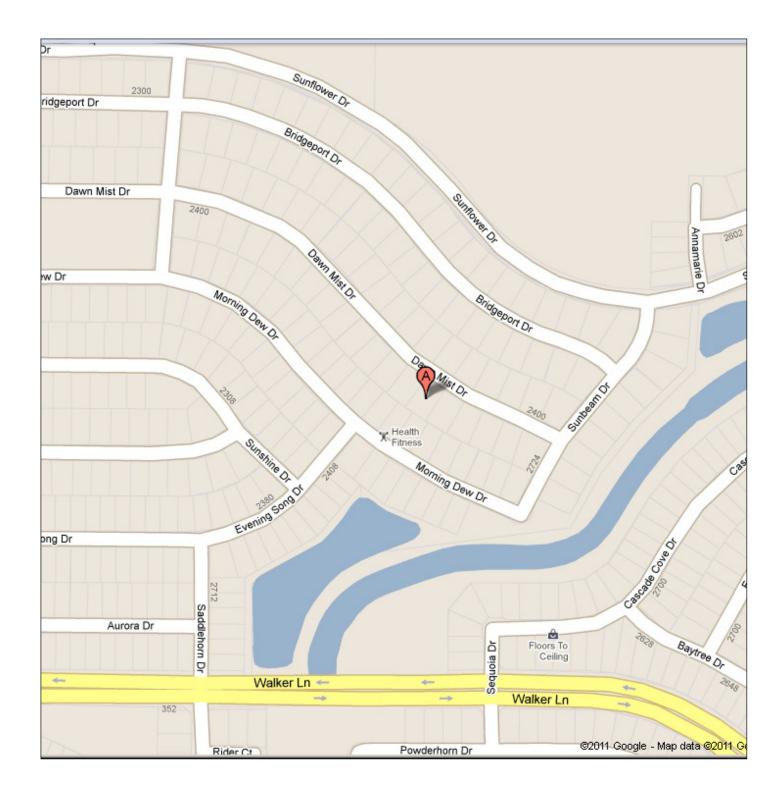

John Jones' house/The Shed 2452 Dawn Mist Drive Little Elm, TX 75068

Directions from Dallas

1. Get on 75 and head north Take 380 west to FM423, then go south Go past Woodlake Parkway to Sunflower Drive, and head west Turn south on Sunbeam Drive Turn right onto Dawn Mist Drive The house is 500' up the road on the south side of the street

2. Get on the Dallas North Tollway and head north Take the West Eldorado Parkway (FM 2934) exist and head west Go north on Walker Lane Go north on Saddlehorn Drive Go right on Evening Song Drive Go right on Morning Dew Drive, Go left on Sunbeam Drive, then left on Dawn Mist Drive The house is 500' up the road on the south side of the street